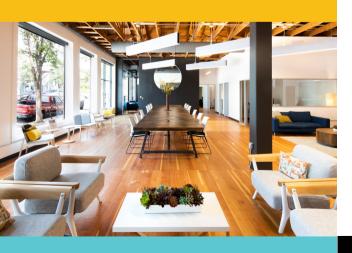

## **SMALL CONFERENCE ROOM**

Hourly/Half Day/Full Day \$40/hr Members\* \$25/hr

#### **LARGE CONFERENCE ROOM**

Hourly/Half Day/Full Day \$50/hr Members\* \$30/hr

\* 3 hr/mo included w/ full membership 6 hr/mo included w/ dedicated desk 10 hr/mo included w/ private office

#### **BASEMENT STORAGE**

 100sf
 \$100/mo

 115sf
 \$115/mo

 150sf
 \$125/mo

 225sf
 \$175/mo

#### **ADDITIONAL SERVICES**

Mailbox Service \$30/mo

Copies - B&W\* **\$0.10/page** Copies - Color\* **\$0.50/page** 

\* (50) B&W + (50) Color pages per month included with monthly memberships



#### www.kellerstreetcowork.com

140 Keller Street Petaluma, CA 94952



# **DAY PASS**

M-F 9am-5pm

\$30

### **PART TIME MEMBERSHIP**

M-F 9am-5pm 10 days/mo \$200/mo

# **FULL TIME MEMBERSHIP**

24/7 access

\$300/mo

## **DEDICATED DESK**

24/7 access lockable storage

\$450/mo

\*includes full time membership benefits

#### **PRIVATE OFFICE**

24/7 access

\$750-2000/mo

\*includes full time membership benefits

## **VIRTUAL OFFICE**

Coming Soon!

\$TBD